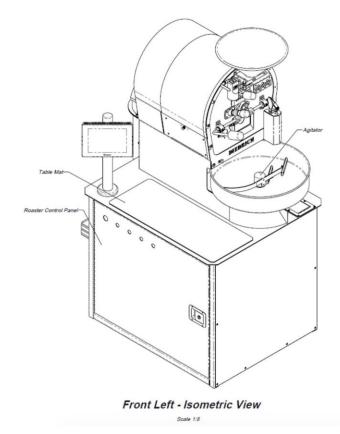

5 in | 1372 x 991 x 1740 mm    |  |
| Recommended space, minimum L x W x H | 120x 105 x 87 in  | 3.045 x 2.654 x 2.210 m |  |

| Gas Information                  |                              |            |  |
|----------------------------------|------------------------------|------------|--|
| Gas Types (Ordered gas specific) | Natural Gas / Liquid Propane |            |  |
| Inlet Pressure LP                | 12 – 14 inches WC            | 30-35 mbar |  |
| Inlet Pressure NG                | 8 – 14 inches WC             | 20-35 mbar |  |
| Inlet gas supply connection      | 1/2 Inch Female NPT          |            |  |
| Electrical Information           |                              |            |  |
| Volts AC                         | 110 V                        | 230V       |  |





Front Right - Isometric View

M-F 7AM-3:30PM PT