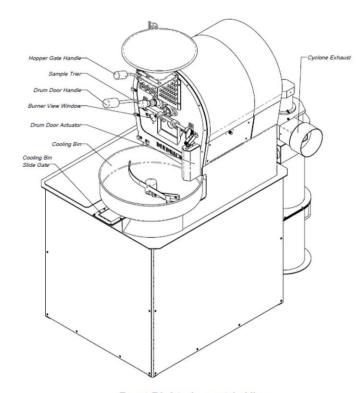

in | 1372 x 991 x 1740 mm    |  |
| Recommended space, minimum L x W x H | 120x 105 x 87 in  | 3.045 x 2.654 x 2.210 m |  |

| Gas Information                  |                              |            |  |
|----------------------------------|------------------------------|------------|--|
| Gas Types (Ordered gas specific) | Natural Gas / Liquid Propane |            |  |
| Inlet Pressure LP                | 12 – 14 inches WC            | 30-35 mbar |  |
| Inlet Pressure NG                | 8 – 14 inches WC             | 20-35 mbar |  |
| Inlet gas supply connection      | 1/2 Inch Female NPT          |            |  |
| Electrical Information           |                              |            |  |
| Volts AC                         | 110 V                        | 230V       |  |





Front Right - Isometric View

M-F 7AM-3:30PM PT