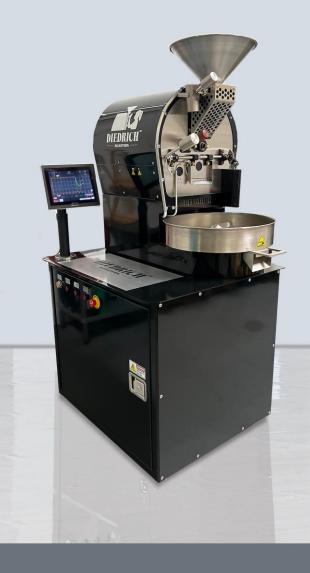

# PR-3 Automated 3 kg Batch Roaster

### Standard Equipment Dimensions

54 x 39 x 68.5 in; 1372 x 991 x 1740 mm (Overall Dimensions May Vary with Optional Items)

#### **Technical Specifications**

Natural Gas or Liquid Propane 110V - 230V / 50 or 60 Hz Single Phase

The DR-3 is designed to roast approx. 6.6 lbs (3 kg) of green coffee per batch.

## 3 kg Batch Roaster

Up to 26.4 lbs / hr Batch size is approx. 3 kg / 6.6 lbs of green coffee.

| General Information                  |                   |                         |  |
|--------------------------------------|-------------------|-------------------------|--|
| Green coffee capacity, min-max       | 2.2 – 6.6 lbs     | 1 – 3 kg                |  |
| Dimensions, maximum L x W x H        | 54 x 39 x 68.5 in | 1372 x 991 x 1740 mm    |  |
| Recommended space, minimum L x W x H | 120x 105 x 87 in  | 3.045 x 2.654 x 2.210 m |  |